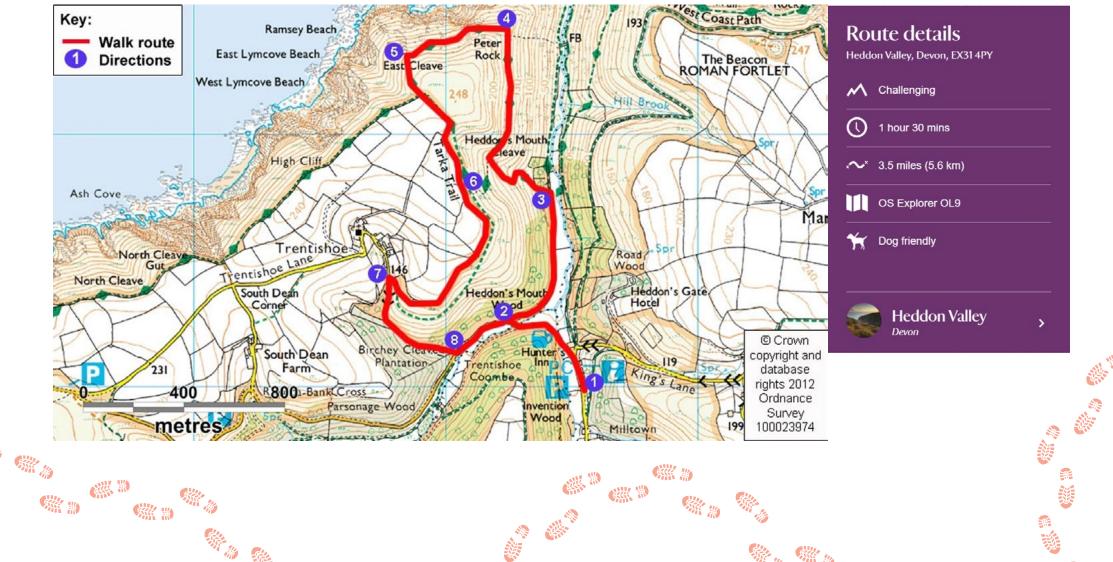

#### **HEDDON VALLEY COAST WALK**

For the walk in more detail visit: nationaltrust.org.uk/heddon-valley/trails/heddon-valley-butterfly-walk