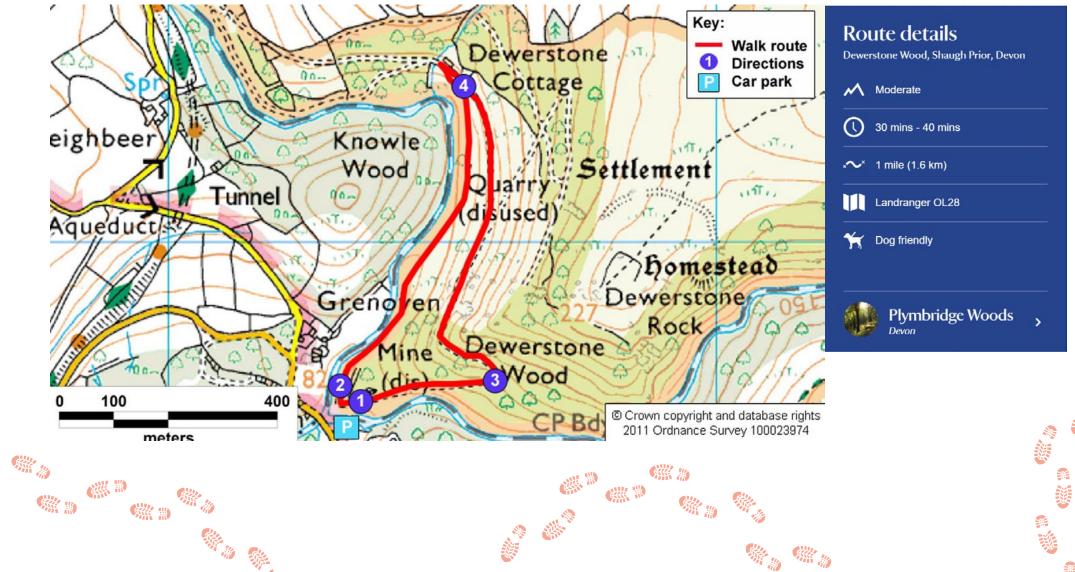

#### **DEWERSTONE** WOOD WALK

For the walk in more detail visit: nationaltrust.org.uk/plymbridge-woods-and-plym-valley/trails/discovering-dewerstone-wood

For the walk in more detail visit: **nationaltrust.org.uk/dinton-park-and-philipps-house/trails/dinton-park-walk** 