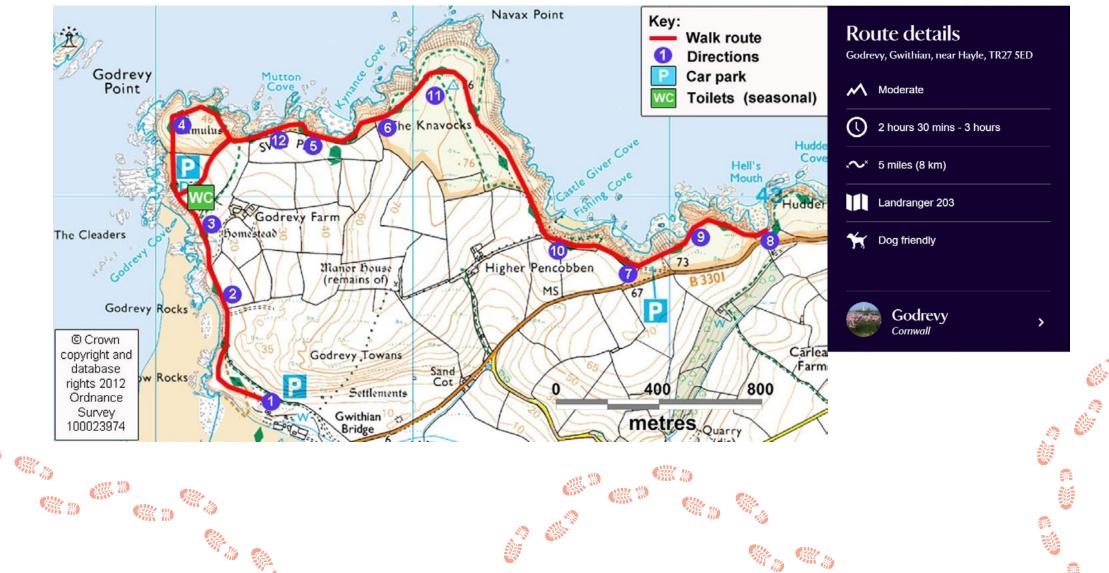

## GODREVY TO HELL'S Nouth Coastal Walk

For the walk in more detail visit: nationaltrust.org.uk/godrevy/trails/godrevy-to-hells-mouth-coastal-walk