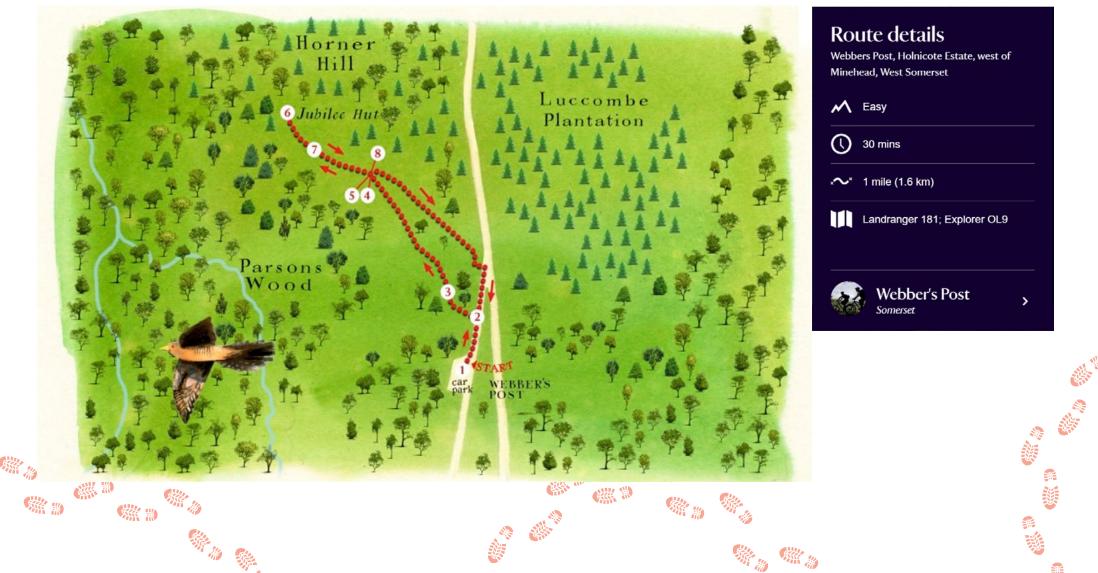

## **WEBBER'S POST WANDER**

MARCH N MARCH

For the walk in more detail visit: nationaltrust.org.uk/holnicote-estate/trails/webbers-post-wander