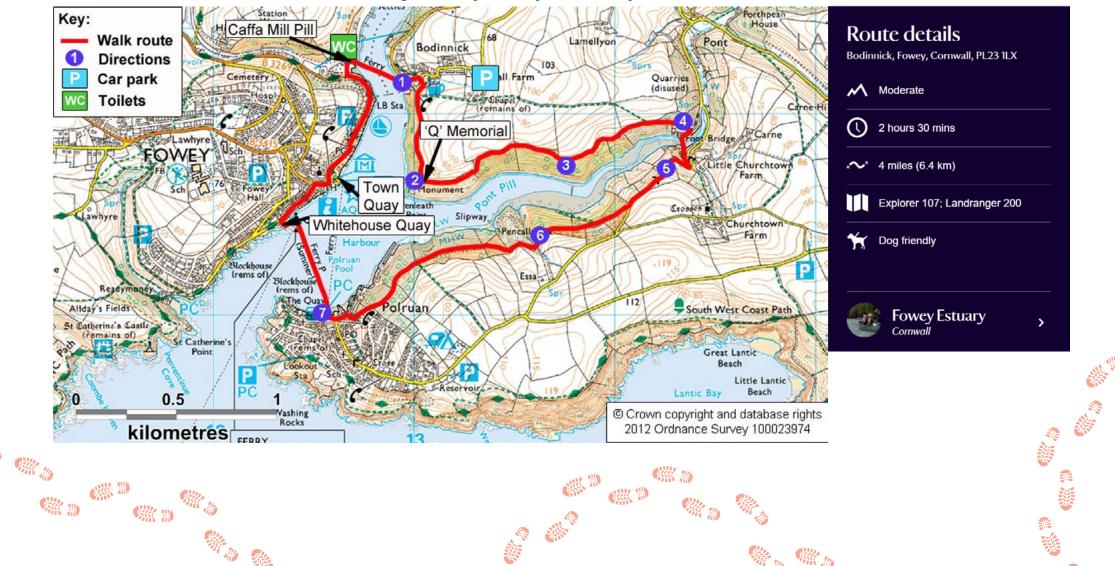

For the walk in more detail visit: nationaltrust.org.uk/bideford-bay-and-hartland/trails/3-2-1-routes-east-titchberry-3-mile-route-

For the walk in more detail visit: nationaltrust.org.uk/fowey-estuary/trails/fowey-hall-walk