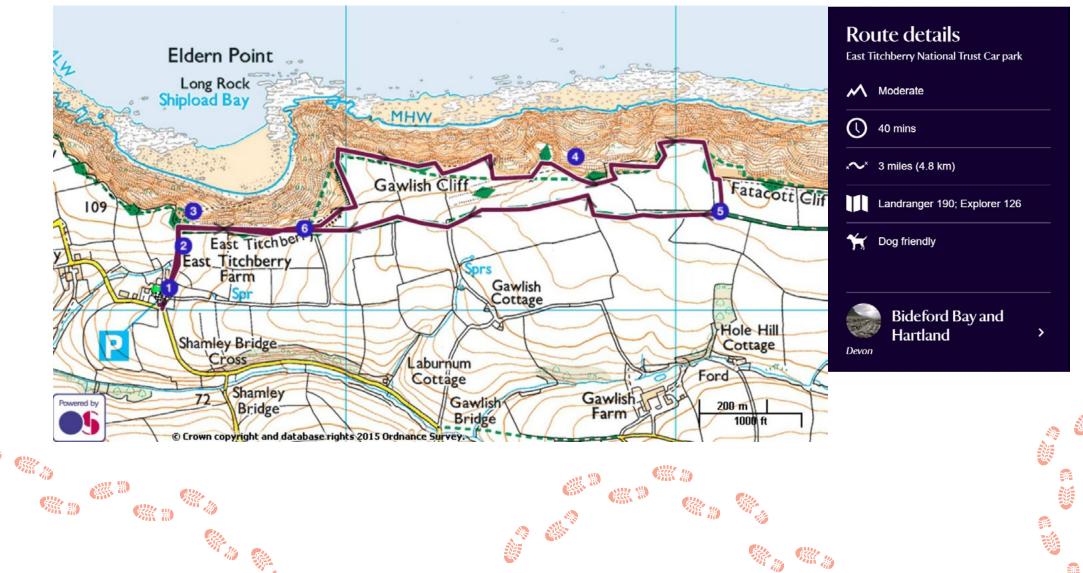

For the walk in more detail visit: nationaltrust.org.uk/bideford-bay-and-hartland/trails/3-2-1-routes-east-titchberry-3-mile-route-

For the walk in more detail visit: nationaltrust.org.uk/fowey-estuary/trails/fowey-hall-walk