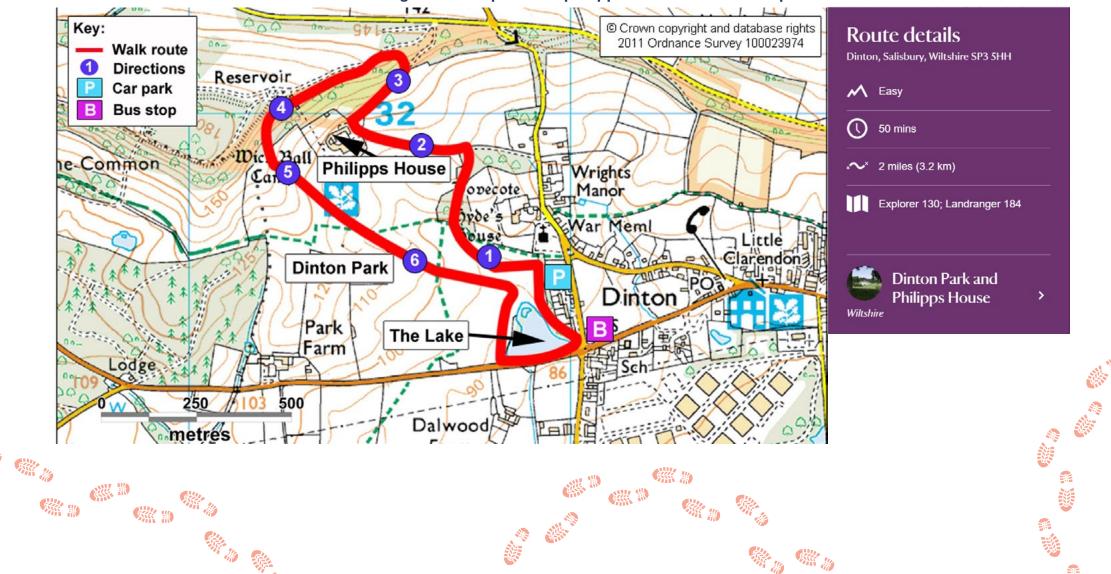

#### **DEWERSTONE** WOOD WALK

For the walk in more detail visit: nationaltrust.org.uk/plymbridge-woods-and-plym-valley/trails/discovering-dewerstone-wood

For the walk in more detail visit: **nationaltrust.org.uk/dinton-park-and-philipps-house/trails/dinton-park-walk** 