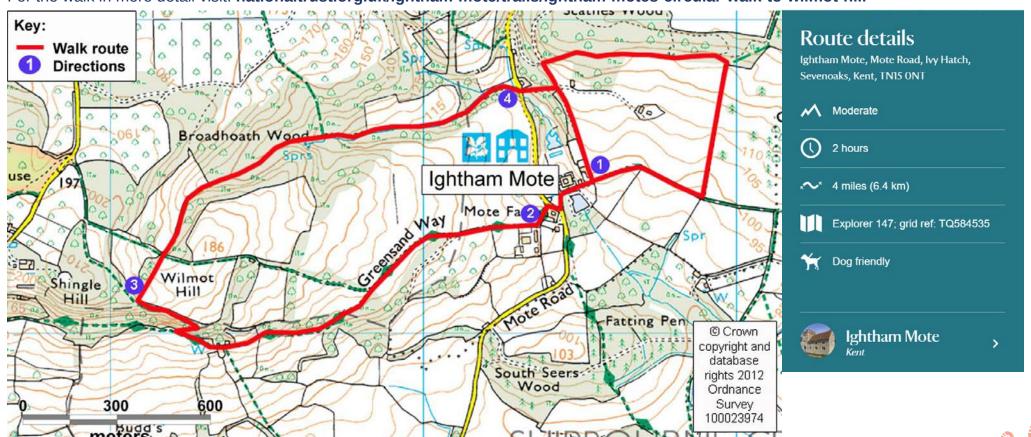

## WALKS IN THE SOLUTION OF THE S

An event by

For the walk in more detail visit: nationaltrust.org.uk/runnymede/trails/egham-to-runnymede-countryside-circular-walk

For the walk in more detail visit: nationaltrust.org.uk/ightham-mote/trails/ightham-motes-circular-walk-to-wilmot-hill