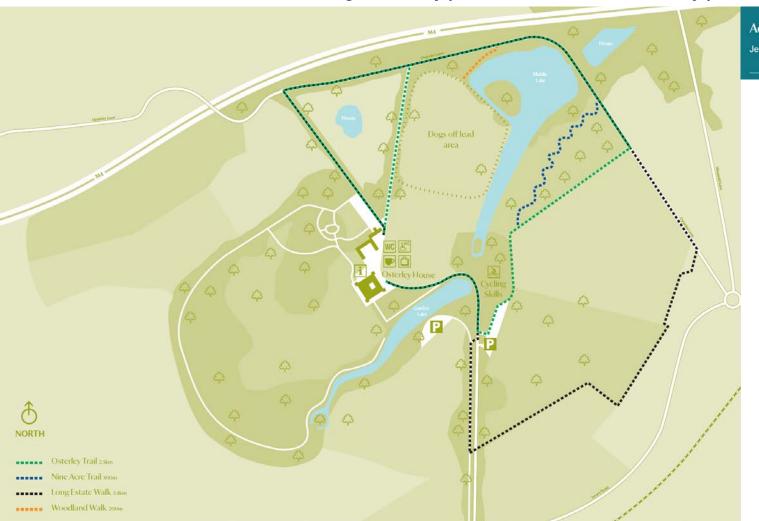

## OSTERELY PARK AND HOUSE: MULTI ROUTES

For the walk in more detail visit: nationaltrust.org.uk/osterley-park-and-house/features/osterley-park-and-house-trails

## Address

Jersey Road, Isleworth, Middlesex, TW7 4RB (sat nav TW7 4RD)