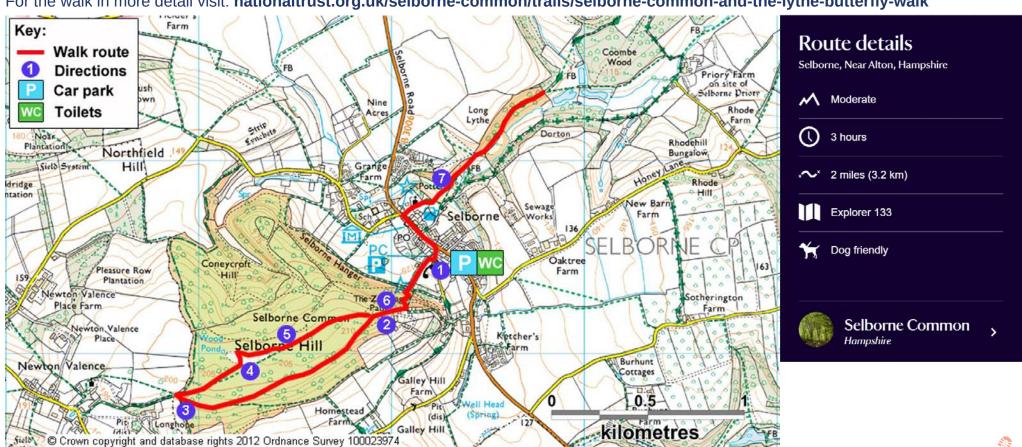

## SELBORNE COM

For the walk in more detail visit: nationaltrust.org.uk/selborne-common/trails/selborne-common-and-the-lythe-butterfly-walk