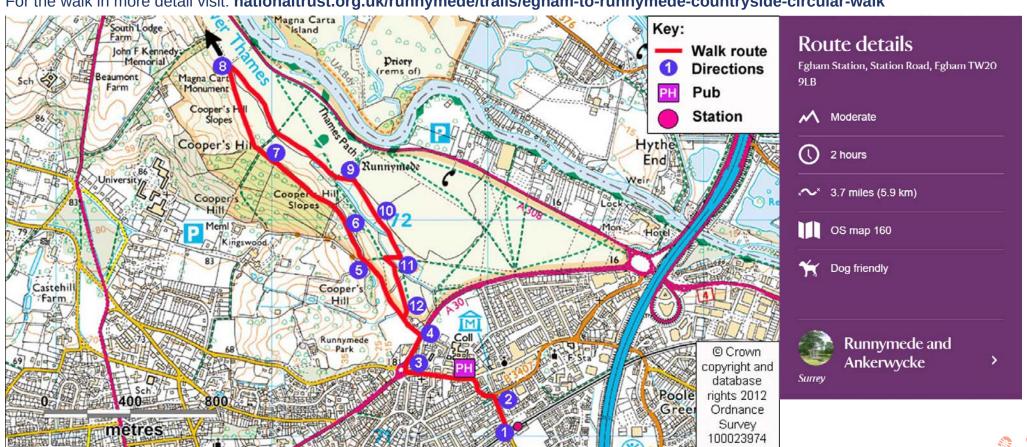

## WALKS IN THE SOLUTION OF THE S

An event by

For the walk in more detail visit: nationaltrust.org.uk/runnymede/trails/egham-to-runnymede-countryside-circular-walk

For the walk in more detail visit: nationaltrust.org.uk/ightham-mote/trails/ightham-motes-circular-walk-to-wilmot-hill